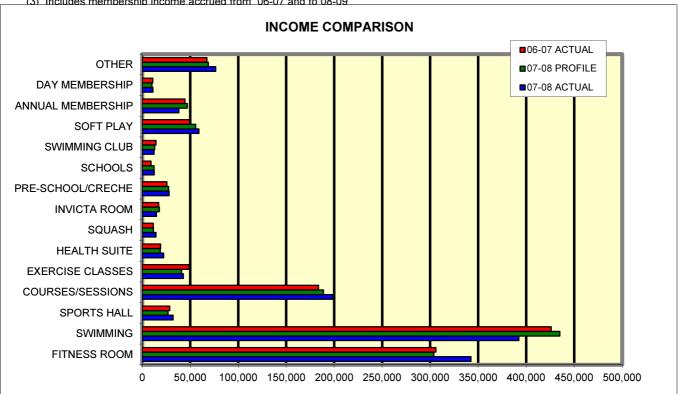

| KEY PERFORMANCE INDICATORS |              |               |              |              |               |  |  |  |
|----------------------------|--------------|---------------|--------------|--------------|---------------|--|--|--|
|                            | INCOME       |               |              | USAGE        |               |  |  |  |
|                            | 07-08 ACTUAL | 07-08 PROFILE | 06-07 ACTUAL | 07-08 ACTUAL | 07-08 PROFILE |  |  |  |
| FITNESS ROOM (1)           | 342,440      | 303,800       | 306,007      | 27,351       | 24,265        |  |  |  |
| SWIMMING                   | 392,431      | 435,020       | 425,976      | 112,768      | 125,006       |  |  |  |
| SPORTS HALL                | 32,180       | 26,890        | 28,687       | 7,199        | 6,016         |  |  |  |
| COURSES/SESSIONS (2)       | 198,576      | 188,780       | 183,561      | 38,936       | 37,016        |  |  |  |
| EXERCISE CLASSES           | 42,796       | 40,940        | 48,850       | 15,450       | 14,780        |  |  |  |
| HEALTH SUITE               | 22,293       | 18,890        | 19,113       | 4,175        | 3,537         |  |  |  |
| SQUASH                     | 14,294       | 11,620        | 11,450       | 4,963        | 4,035         |  |  |  |
| INVICTA ROOM               | 14,723       | 17,750        | 17,115       | -            | -             |  |  |  |
| PRE-SCHOOL/CRECHE          | 27,986       | 27,500        | 25,681       | 7,269        | 7,143         |  |  |  |
| SCHOOLS                    | 12,463       | 12,300        | 9,119        | 7,204        | 7,110         |  |  |  |
| SWIMMING CLUB              | 12,363       | 13,000        | 14,352       | -            | -             |  |  |  |
| SOFT PLAY                  | 59,055       | 55,760        | 49,476       | 19,490       | 18,403        |  |  |  |
| ANNUAL MEMBERSHIP (3)      | 38,241       | 46,930        | 44,484       | 1,634        | 2,006         |  |  |  |
| DAY MEMBERSHIP             | 11,054       | 10,210        | 10,965       | 9,212        | 8,508         |  |  |  |
| OTHER                      | 76,590       | 68,910        | 67,274       | -            | -             |  |  |  |
| TOTAL                      | 1,297,485    | 1,278,300     | 1,262,110    | 255,651      | 257,823       |  |  |  |

- (1) Includes Fitness Room income accrued from 06-07 and to 08-09
- (2) Includes course income accrued from 06-07
- (3) Includes membership income accrued from 06-07 and to 08-09